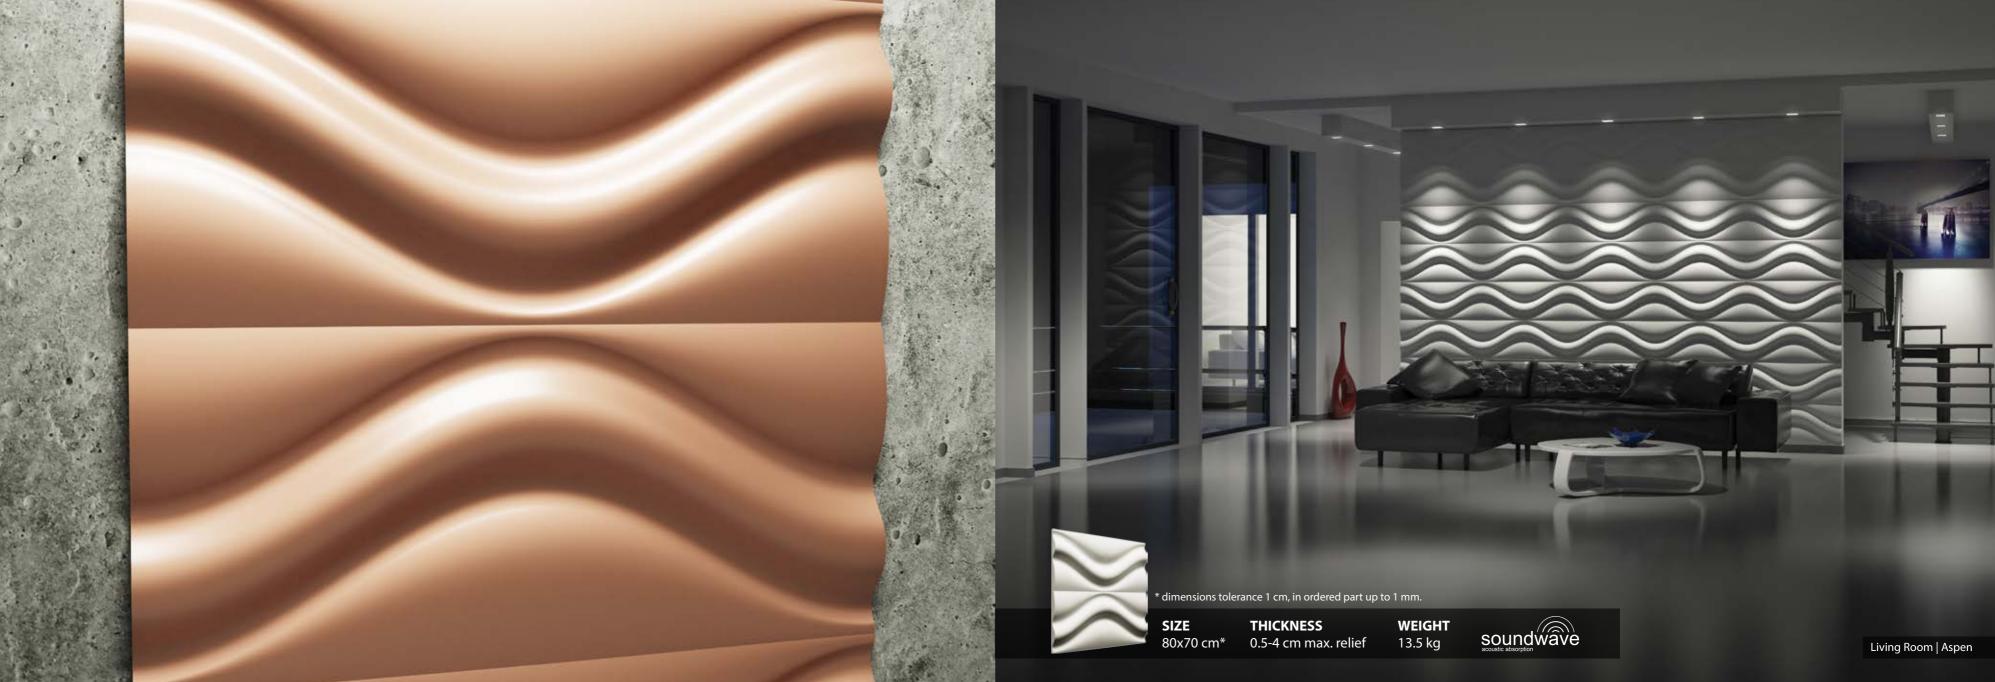

#### DECORATIVE PANEL

\* dimensions tolerance 1 cm, in ordered part up to 1 mm.

soundwave