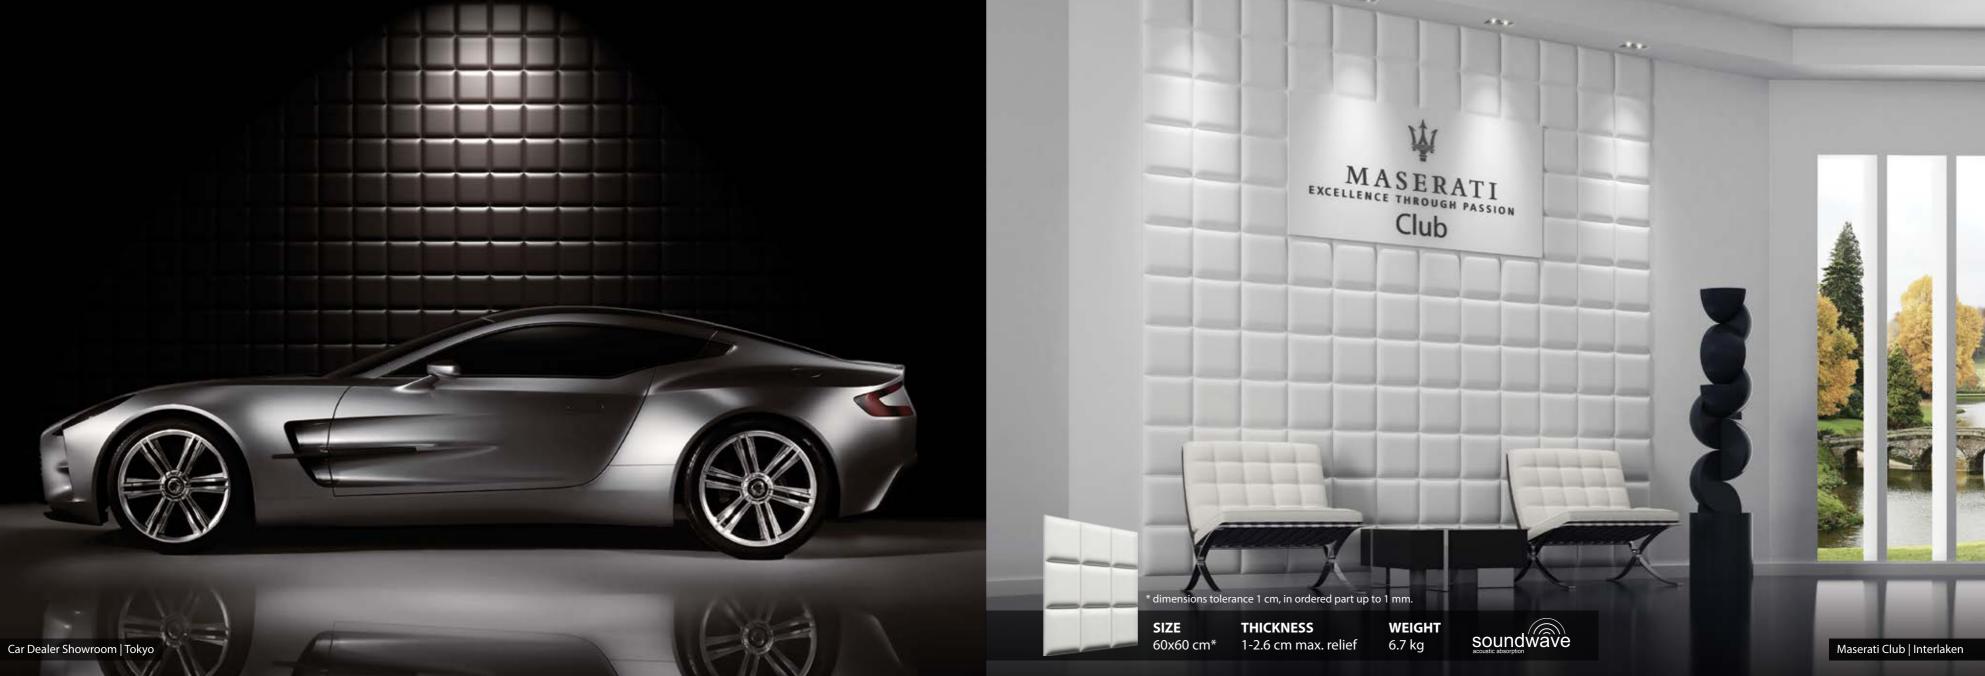

#### DECORATIVE PANEL

sions tolerance 1 cm, in ordered part up to 1 mm.

SIZETHICKNESSWEIGHT60x60 cm\*1-3.5 cm max. relief6.5 kg

Design Showroom | New York