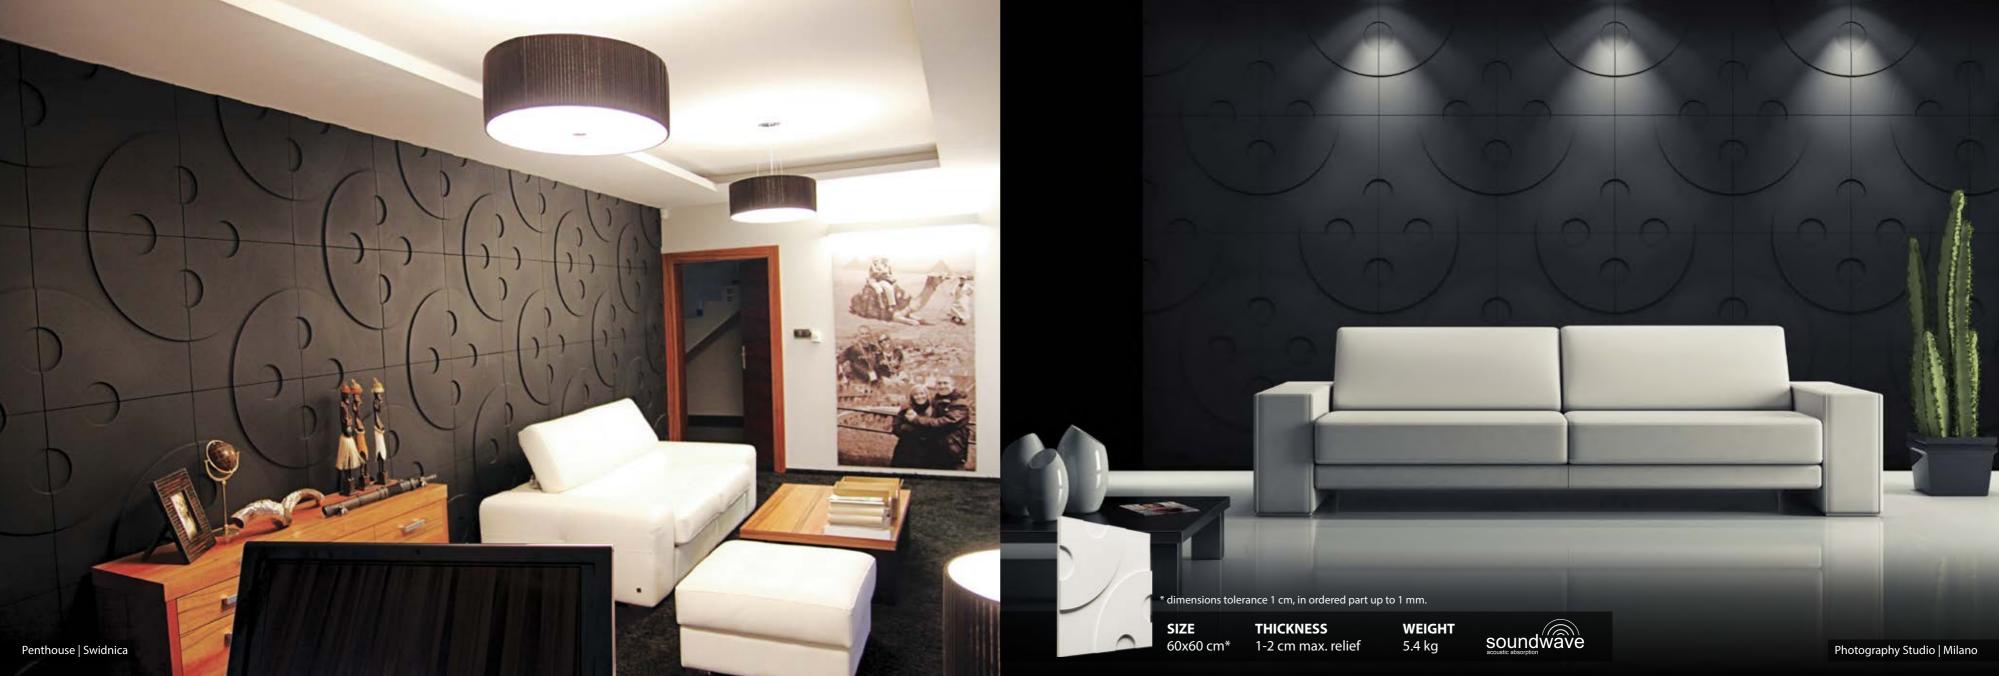

Thanks to them, plane surface transforms into piece of art. It is a perfect idea for everyone who admires good style.



Loft Design System is a story about how the idea of Italian designers changes into something that creates space in different dimension – third dimension. All of that is served in a beautiful and hypnotizing form which makes spending time in the interiors a true delight.



Interiors that reflect your style

www.loftsystem.com

### ILLUSION | MODEL

## **DECORATIVE WALL PANELS COLLECTION** Creative play with form, colour and light



# CURVES | MODEL 01

### REALISATIONS





#### DECORATIVE PANEL

sions tolerance 1 cm, in ordered part up to 1 mm.

SIZETHICKNESSWEIGHT60x60 cm\*1-3.5 cm max. relief6.5 kg

Design Showroom | New York

# BUTTONS | MODEL 02

### REALISATIONS



# TWIST | MODEL 03

### REALISATIONS



# ELLIPSE | MODEL 04

## REALISATIONS



# ROUND & SQUARE | MODEL 05

REALISATIONS



# DOUBLE SQUARE | MODEL 06

#### REALISATIONS



#### DECORATIVE PANEL

\* dimensions tolerance 1 cm. in ordered part up to 1 mm.

SIZETHICKNESSWEIGHT60x60 cm\*1.6-3 cm max. relief7.4 kg

Bedroom | Warsaw

# CHOCOLATE BAR | MODEL 07

#### REALISATIONS



# BLOSSOM | MODEL 08

REALISATIONS



# DECORATIVE PANEL

dimensions tolerance 1 cm, in ordered part up to 1 mm.

SIZETHICKNESSWEIGHT60x60 cm\*1-2.4 cm max. relief6.3 kg

# DIAMONDS | MODEL 09

## REALISATIONS



### DECORATIVE PANEL

\* dimensions tolerance 1 cm, in ordered part up to 1 mm.

THICKNESSWEIGHTcm\*1-2 cm max. relief6 kg

Photo Shoot | Paris

# OPTIC | MODEL 10

#### REALISATIONS



#### DECORATIVE PA