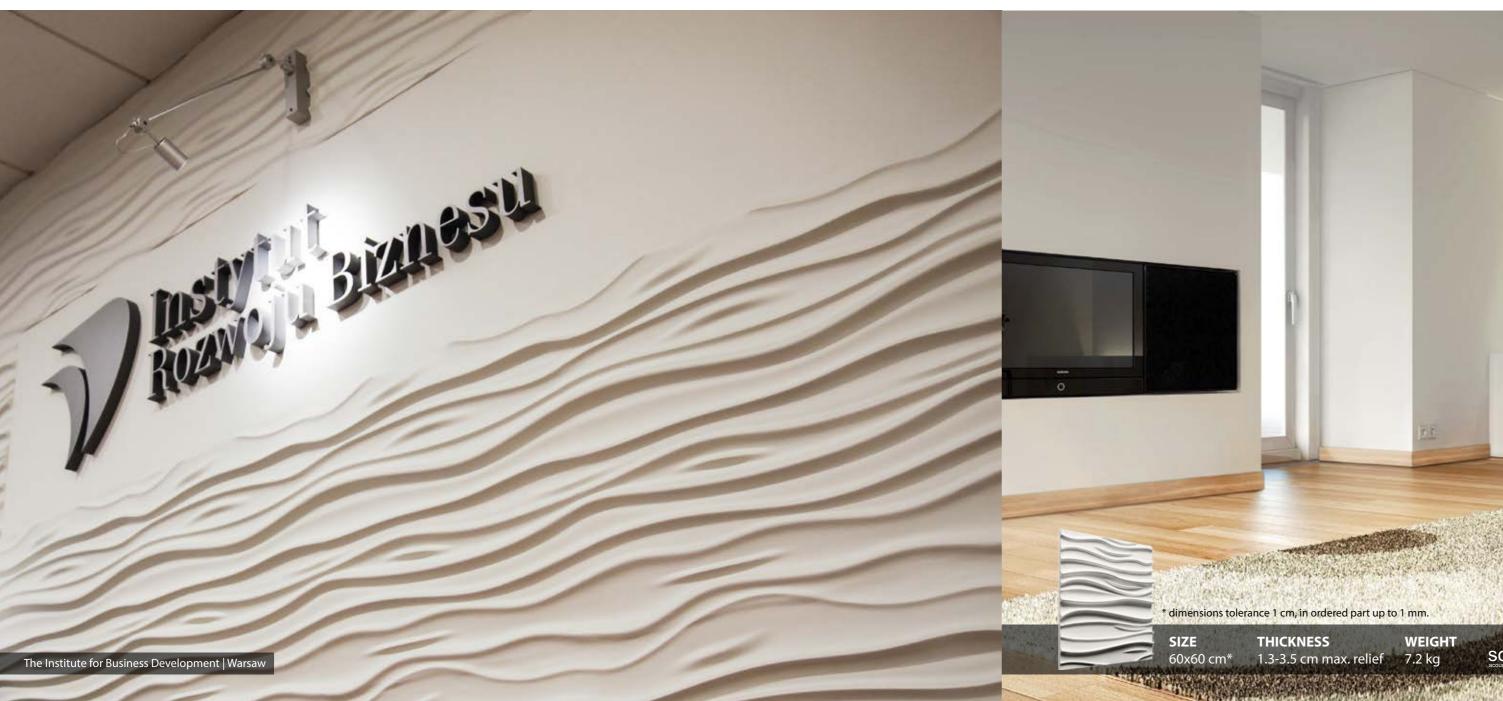

## DECORATIVE PANEL

\* dimensions tolerance 1 cm, in ordered part up to 1 mm.

THICKNESSWEIGHTcm\*1.3-3.5 cm max. relief6.2 kg

1100