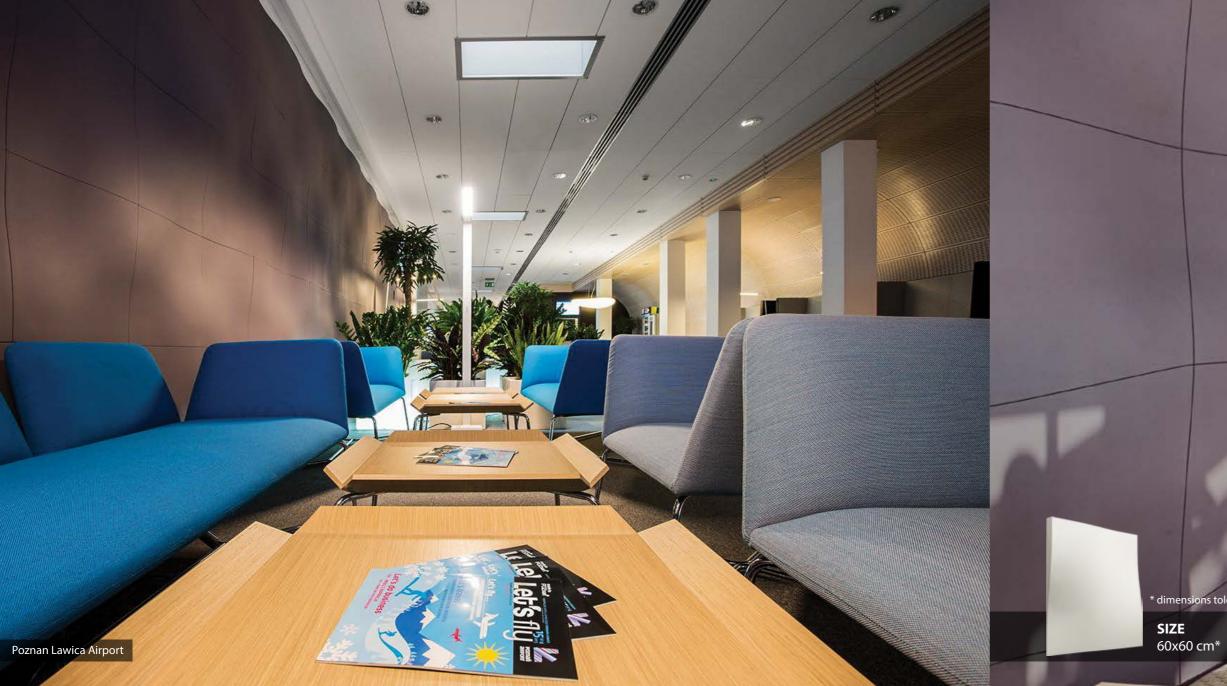

#### DECORATIVE PANEL

sions tolerance 1 cm, in ordered part up to 1 mm.

SIZETHICKNESSWEIGHT60x60 cm\*1-3.5 cm max. relief6.5 kg

Design Showroom | New York