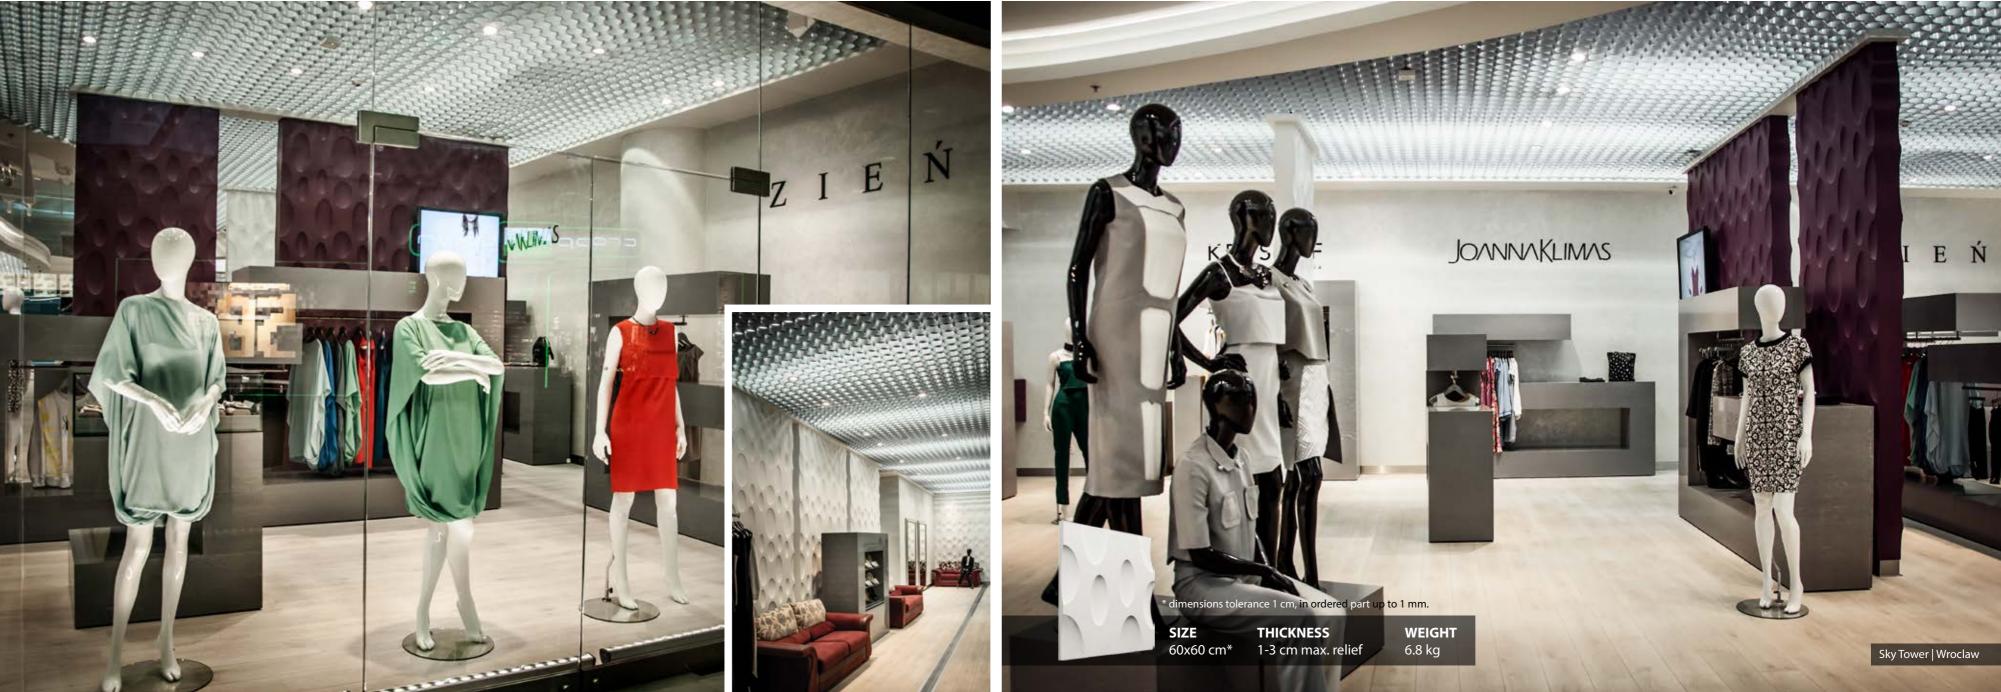

for everyone who admires good style.



Loft Design System is a story about how the idea of Italian designers changes into something that creates space in different dimension – third dimension. All of that is served in a beautiful and hypnotizing form which makes spending time in the interiors a true delight.



Interiors that reflect your style

www.loftsystem.com

### ILLUSION | MODEL

## **DECORATIVE WALL PANELS COLLECTION** Creative play with form, colour and light



# CURVES | MODEL 01

### REALISATIONS





#### DECORATIVE PANEL

sions tolerance 1 cm, in ordered part up to 1 mm.

SIZETHICKNESSWEIGHT60x60 cm\*1-3.5 cm max. relief6.5 kg

Design Showroom | New York

# BUTTONS | MODEL 02

### REALISATIONS



# TWIST | MODEL 03

### REALISATIONS



# ELLIPSE | MODEL 04

## REALISATIONS



# ROUND & SQUARE | MODEL 05

REALISATIONS



# DOUBLE SQUARE | MODEL 06

#### REALISATIONS



#### DECORATIVE PANEL

\* dimensions tolerance 1 cm. in ordered part up to 1 mm.

SIZETHICKNESSWEIGHT60x60 cm\*1.6-3 cm max. relief7.4 kg

Bedroom | Warsaw

# CHOCOLATE BAR | MODEL 07

#### REALISATIONS



# BLOSSOM | MODEL 08

REALISATIONS



# DECORATIVE PANEL

dimensions tolerance 1 cm, in ordered part up to 1 mm.

SIZETHICKNESSWEIGHT60x60 cm\*1-2.4 cm max. relief6.3 kg

# DIAMONDS | MODEL 09

## REALISATIONS



### DECORATIVE PANEL

\* dimensions tolerance 1 cm, in ordered part up to 1 mm.

THICKNESSWEIGHTcm\*1-2 cm max. relief6 kg

Photo Shoot | Paris

# OPTIC | MODEL 10

#### REALISATIONS



#### DECORATIVE PANEL



dimensions tolerance 1 cm, in ordered part up to 1 mm.

SIZETHICKNESSWEIGH