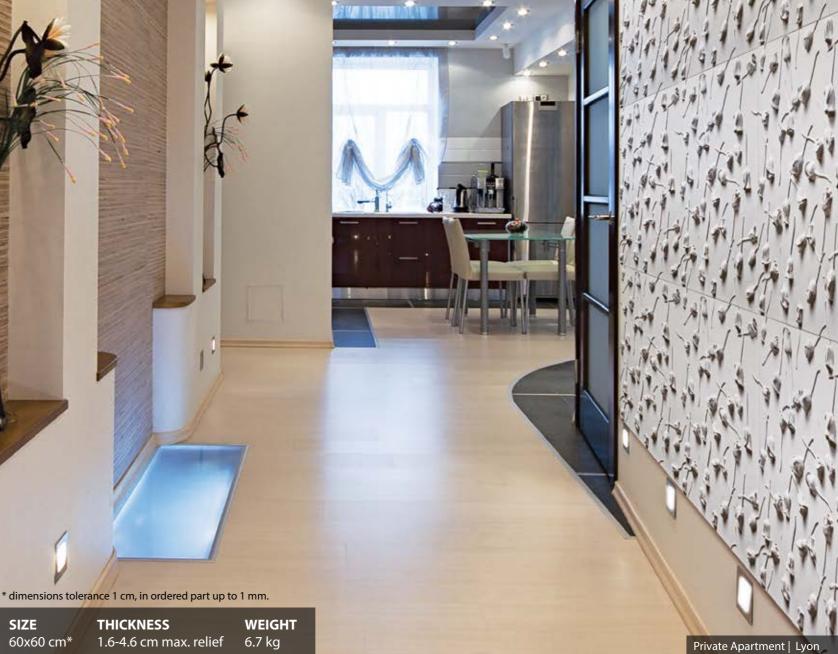

# DECORATIVE PANEL

dimensions tolerance 1 cm, in ordered part up to 1 mm.

SIZETHICKNESSWEIGHT60x60 cm\*1-2.4 cm max. relief6.3 kg