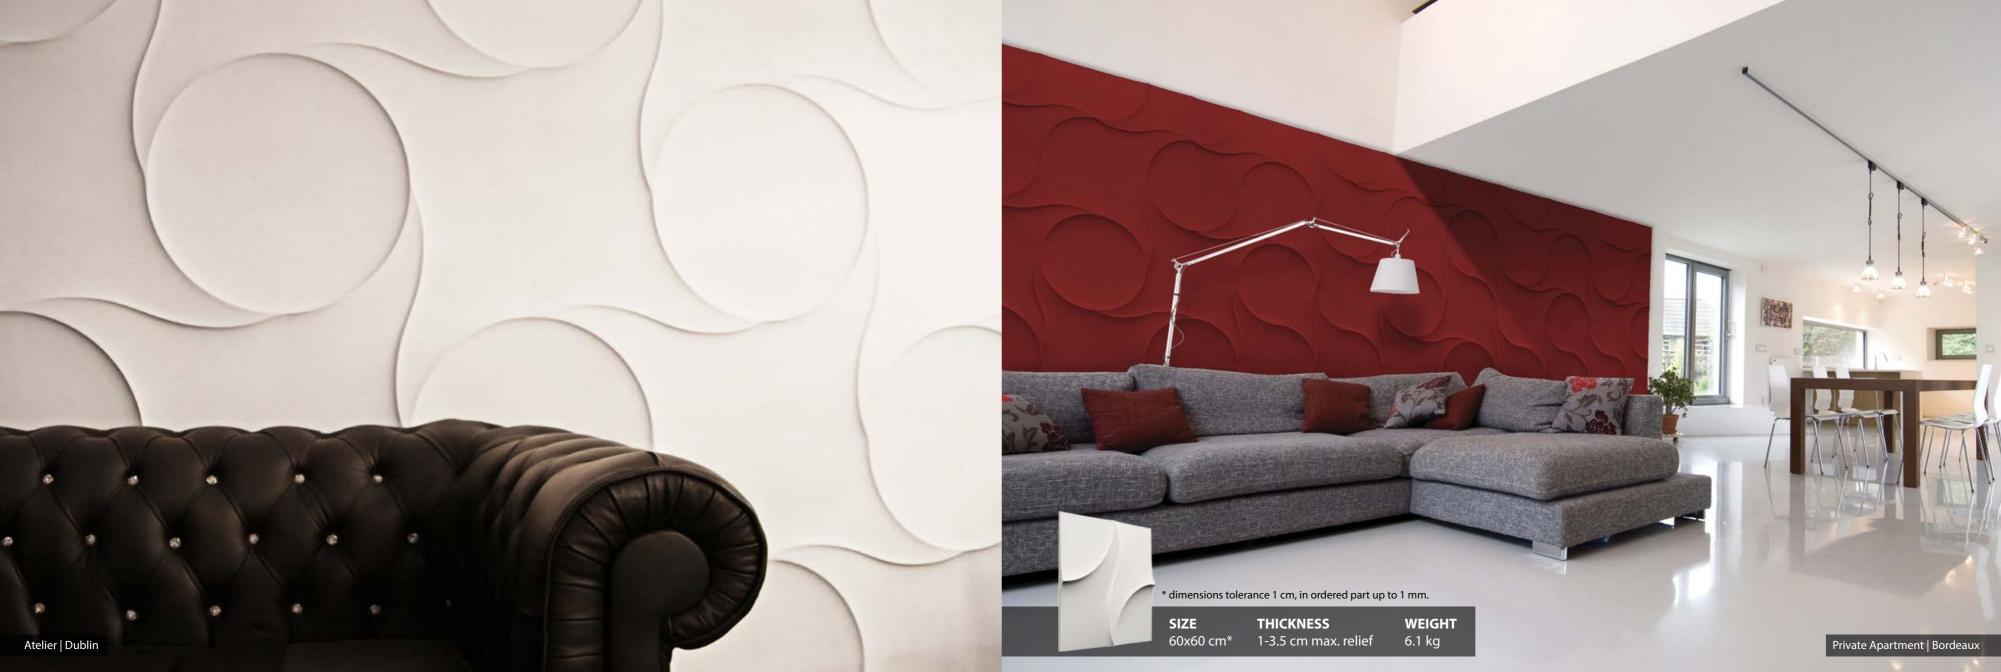

# CURVES | MODEL 01

### REALISATIONS

#### DECORATIVE PANEL

sions tolerance 1 cm, in ordered part up to 1 mm.

SIZETHICKNESSWEIGHT60x60 cm\*1-3.5 cm max. relief6.5 kg

Design Showroom | New York