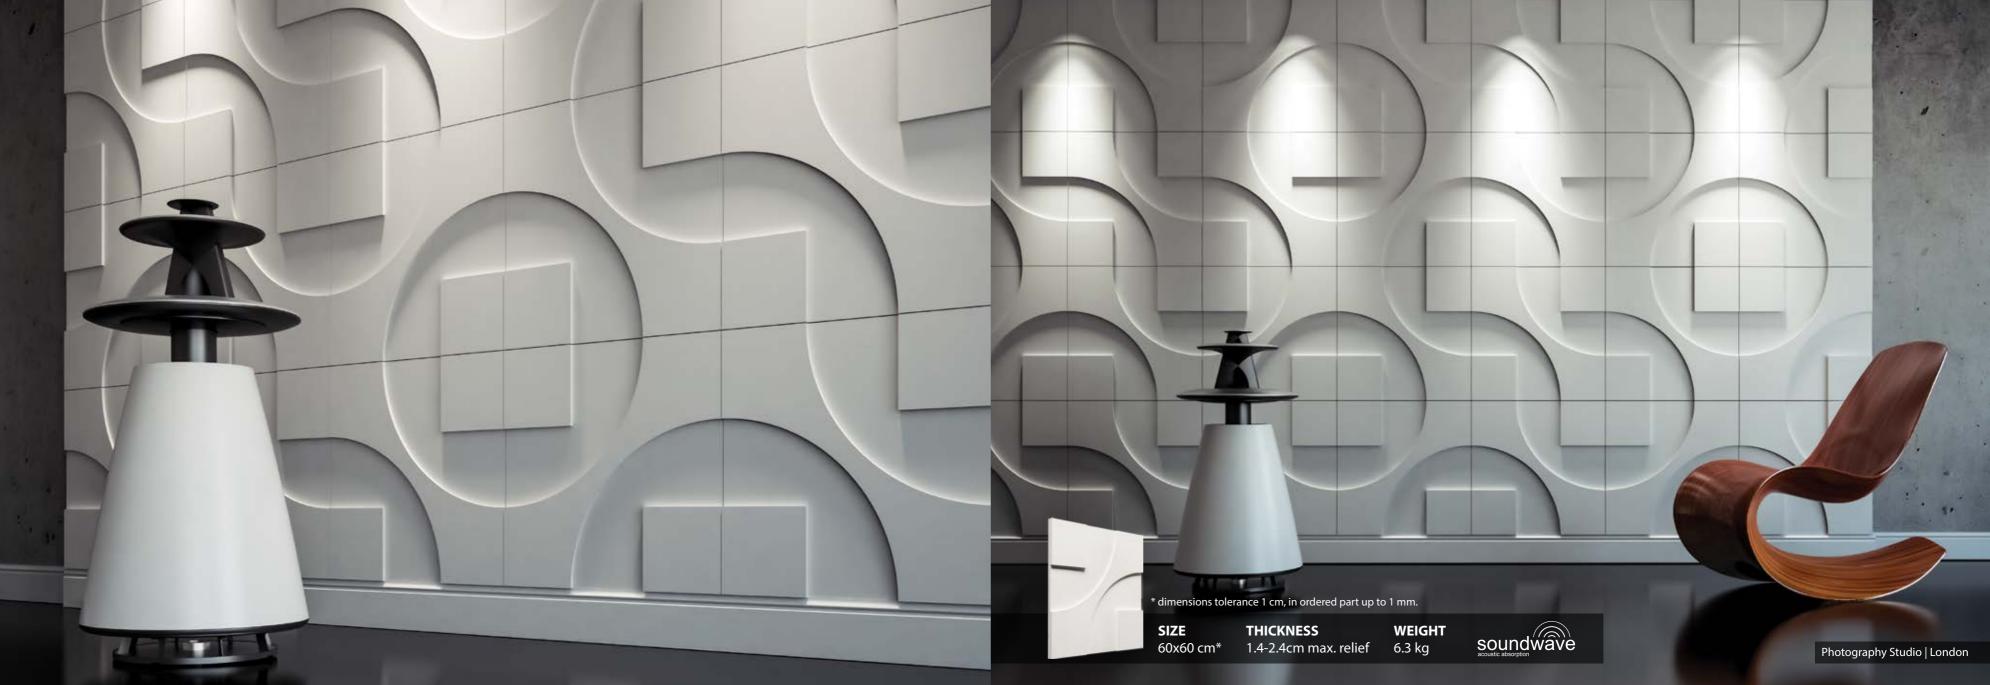

# BLOSSOM | MODEL 08

REALISATIONS

# DECORATIVE PANEL

dimensions tolerance 1 cm, in ordered part up to 1 mm.

SIZETHICKNESSWEIGHT60x60 cm\*1-2.4 cm max. relief6.3 kg