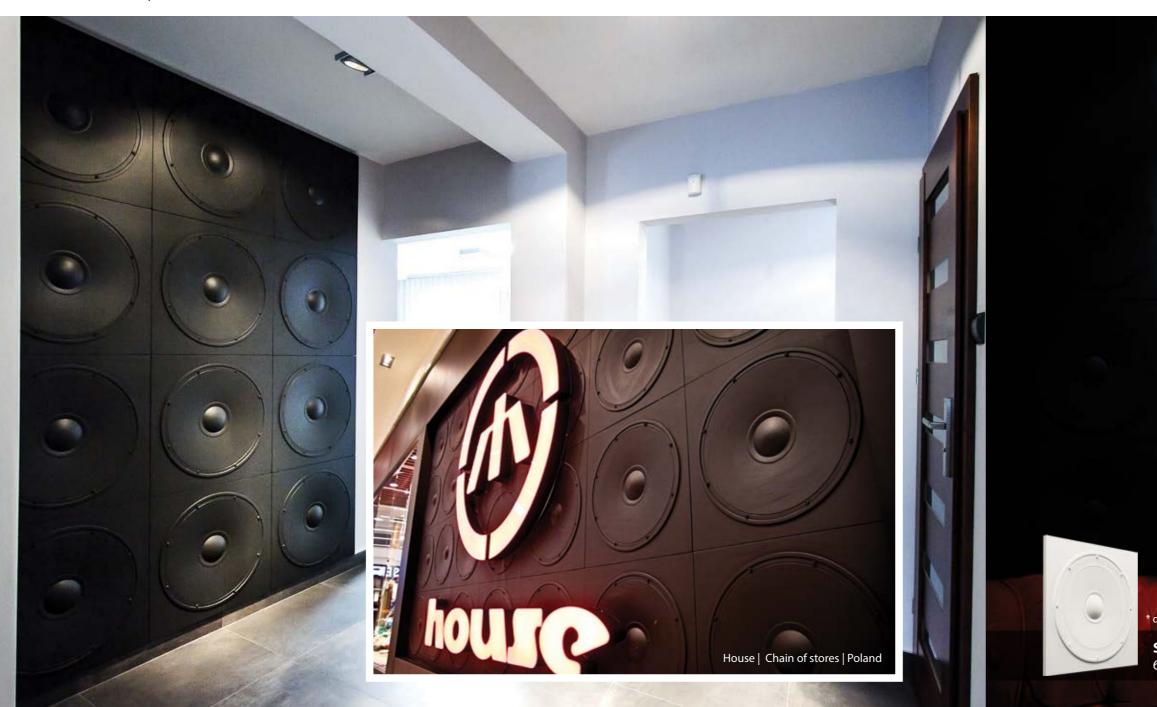

NEL

\* dimensions tolerance 1 cm. in ordered part up to 1 mm.

SIZETHICKNESSWEIGHT60x60 cm\*1.6-3 cm max. relief7.4 kg

Bedroom | Warsaw

# CHOCOLATE BAR | MODEL 07

#### REALISATIONS



# BLOSSOM | MODEL 08

REALISATIONS



# DECORATIVE PANEL

dimensions tolerance 1 cm, in ordered part up to 1 mm.

SIZETHICKNESSWEIGHT60x60 cm\*1-2.4 cm max. relief6.3 kg

# DIAMONDS | MODEL 09

## REALISATIONS



### DECORATIVE PANEL

\* dimensions tolerance 1 cm, in ordered part up to 1 mm.

THICKNESSWEIGHTcm\*1-2 cm max. relief6 kg

Photo Shoot | Paris

# OPTIC | MODEL 10

#### REALISATIONS



#### DECORATIVE PANEL



dimensions tolerance 1 cm, in ordered part up to 1 mm.

SIZETHICKNESSWEIGHT60x60 cm\*0.7-1.7 cm max. relief4.5 kg

soundwave

City Fitness Rzeszow

# SPEAKER | MODEL 11

### REALISATIONS



### DECORATIVE PANEL

\* dimensions tolerance 1 cm, in ordered part up to 1 mm.

SIZETHICKNESS60x60 cm\*3 cm max. relief

**WEIGHT** 7.3 kg

Recording Studio | Munchen

# RUFFLES | MODEL 12

REALISATIONS



# FLUTTER | MODEL 13

# REALISATIONS



## DECORATIVE PANEL

\* dimensions tolerance 1 cm, in ordered part up to 1 mm.

THICKNESSWEIGHTcm\*1.3-3.5 cm max. relief6.2 kg

1100

# JUNGLE | MODEL 14

REALISATIONS



#### DECORATIVE PANEL

Kids Room | Bergen

# ROSE GARDEN | MODEL 15

## REALISATIONS







# RAIN DROP | MODEL 16

#### REALISATIONS



#### DECORATIVE PANEL

NEW VERSION OF MODEL 16 Space efficient & beautiful \* dimensions tolerance 1 cm, in ordered part up to 1 mm.

> THICKNESS m\* 1-5 cm max. relief

**WEIGHT** 12.8 kg 60,0

Apartment | Warsaw

# HOURGLASS | MODEL 17

###