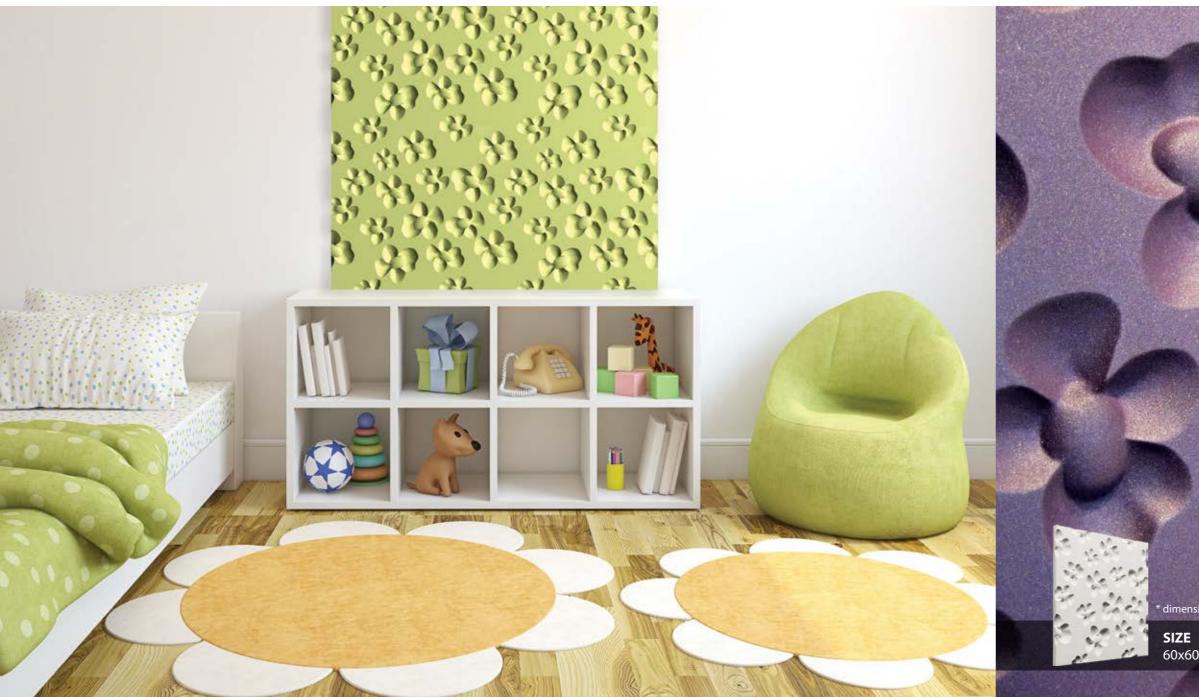

our style

www.loftsystem.com

### ILLUSION | MODEL

## **DECORATIVE WALL PANELS COLLECTION** Creative play with form, colour and light



# CURVES | MODEL 01

### REALISATIONS





#### DECORATIVE PANEL

sions tolerance 1 cm, in ordered part up to 1 mm.

SIZETHICKNESSWEIGHT60x60 cm\*1-3.5 cm max. relief6.5 kg

Design Showroom | New York

# BUTTONS | MODEL 02

### REALISATIONS



# TWIST | MODEL 03

### REALISATIONS



# ELLIPSE | MODEL 04

## REALISATIONS



# ROUND & SQUARE | MODEL 05

REALISATIONS



# DOUBLE SQUARE | MODEL 06

#### REALISATIONS



#### DECORATIVE PANEL

\* dimensions tolerance 1 cm. in ordered part up to 1 mm.

SIZETHICKNESSWEIGHT60x60 cm\*1.6-3 cm max. relief7.4 kg

Bedroom | Warsaw

# CHOCOLATE BAR | MODEL 07

#### REALISATIONS



# BLOSSOM | MODEL 08

REALISATIONS



# DECORATIVE PANEL

dimensions tolerance 1 cm, in ordered part up to 1 mm.

SIZETHICKNESSWEIGHT60x60 cm\*1-2.4 cm max. relief6.3 kg

# DIAMONDS | MODEL 09

## REALISATIONS



### DECORATIVE PANEL

\* dimensions tolerance 1 cm, in ordered part up to 1 mm.

THICKNESSWEIGHTcm\*1-2 cm max. relief6 kg

Photo Shoot | Paris

# OPTIC | MODEL 10

#### REALISATIONS



#### DECORATIVE PANEL



dimensions tolerance 1 cm, in ordered part up to 1 mm.

SIZETHICKNESSWEIGHT60x60 cm\*0.7-1.7 cm max. relief4.5 kg

soundwave

City Fitness Rzeszow

# SPEAKER | MODEL 11

### REALISATIONS



### DECORATIVE PANEL

\* dimensions tolerance 1 cm, in ordered part up to 1 mm.

SIZETHICKNESS60x60 cm\*3 cm max. relief

**WEIGHT** 7.3 kg

Recording Studio | Munchen

# RUFFLES | MODEL 12

REALISATIONS



# FLUTTER | MOD