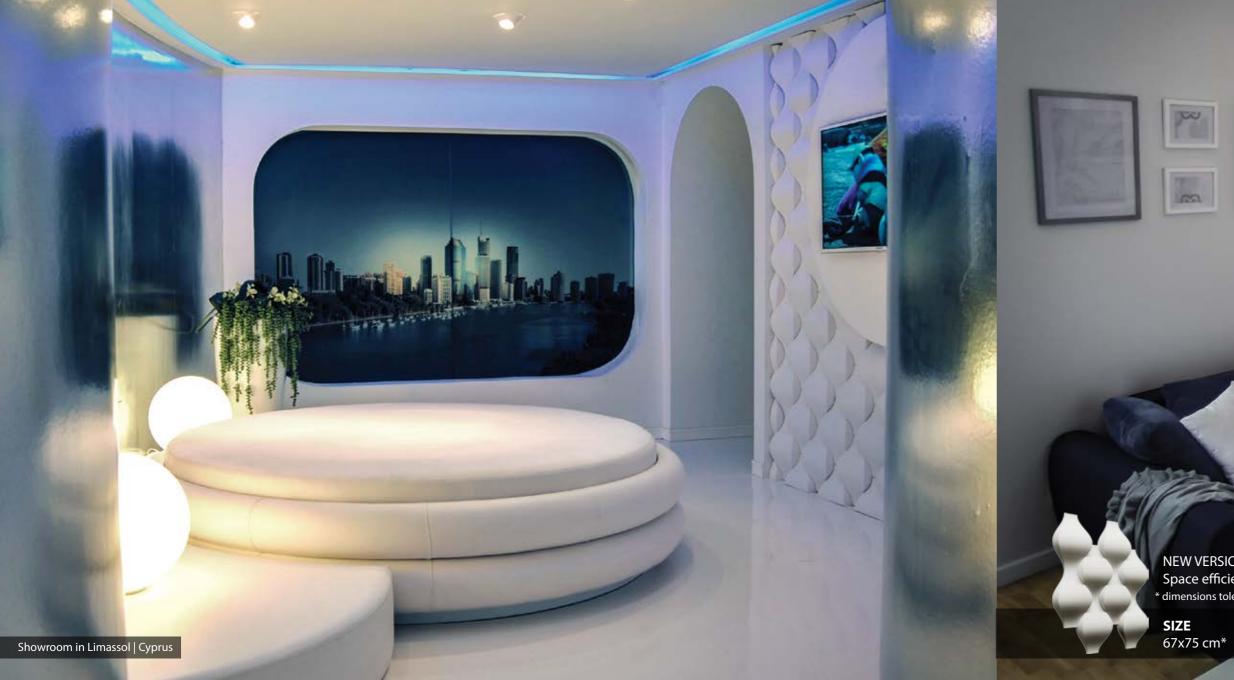

#### DECORATIVE PANEL

NEW VERSION OF MODEL 16 Space efficient & beautiful \* dimensions tolerance 1 cm, in ordered part up to 1 mm.

> THICKNESS m\* 1-5 cm max. relief

**WEIGHT** 12.8 kg 60,0

Apartment | Warsaw