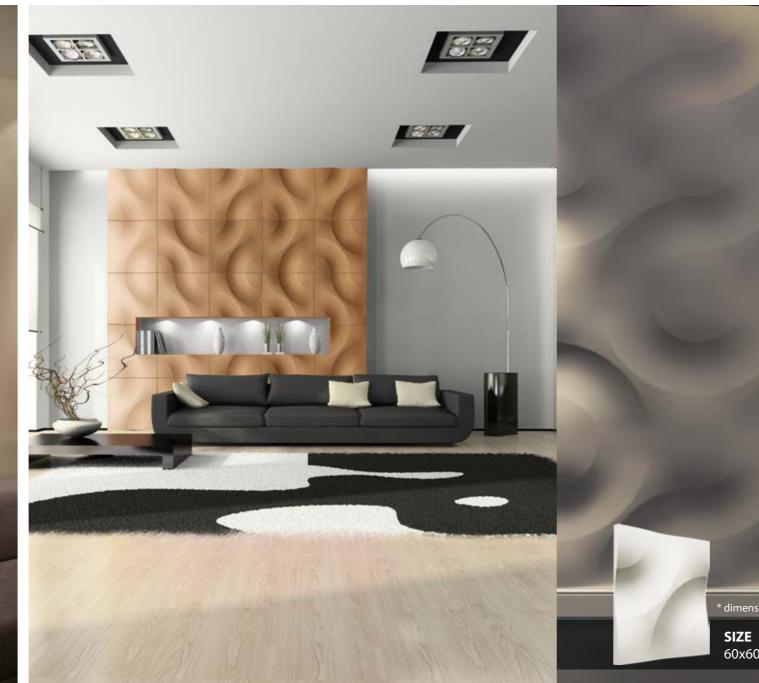

assure you that an amazing style will appear in your interiors.

Three-dimensional style. Such form of panels makes interiors gain their quality. Decorative panels are more than just ordinary objects. Thanks to them, plane surface transforms into piece of art. It is a perfect idea for everyone who admires good style.



Loft Design System is a story about how the idea of Italian designers changes into something that creates space in different dimension – third dimension. All of that is served in a beautiful and hypnotizing form which makes spending time in the interiors a true delight.



Interiors that reflect your style

www.loftsystem.com

### ILLUSION | MODEL

## **DECORATIVE WALL PANELS COLLECTION** Creative play with form, colour and light



# CURVES | MODEL 01

### REALISATIONS





#### DECORATIVE PANEL

sions tolerance 1 cm, in ordered part up to 1 mm.

SIZETHICKNESSWEIGHT60x60 cm\*1-3.5 cm max. relief6.5 kg

Design Showroom | New York

# BUTTONS | MODEL 02

### REALISATIONS



# TWIST | MODEL 03

### REALISATIONS



# ELLIPSE | MODEL 04

## REALISATIONS



# ROUND & SQUARE | MODEL 05

REALISATIONS



# DOUBLE SQUARE | MODEL 06

#### REALISATIONS



#### DECORATIVE PANEL

\* dimensions tolerance 1 cm. in ordered part up to 1 mm.

SIZETHICKNESSWEIGHT60x60 cm\*1.6-3 cm max. relief7.4 kg

Bedroom | Warsaw

# CHOCOLATE BAR | MODEL 07

#### REALISATIONS



# BLOSSOM | MODEL 08

REALISATIONS



# DECORATIVE PANEL

dimensions tolerance 1 cm, in ordered part up to 1 mm.

SIZETHICKNESSWEIGHT60x60 cm\*1-2.4 cm max. relief6.3 kg

# DIAMONDS | MODEL 09

## REALISATIONS



###