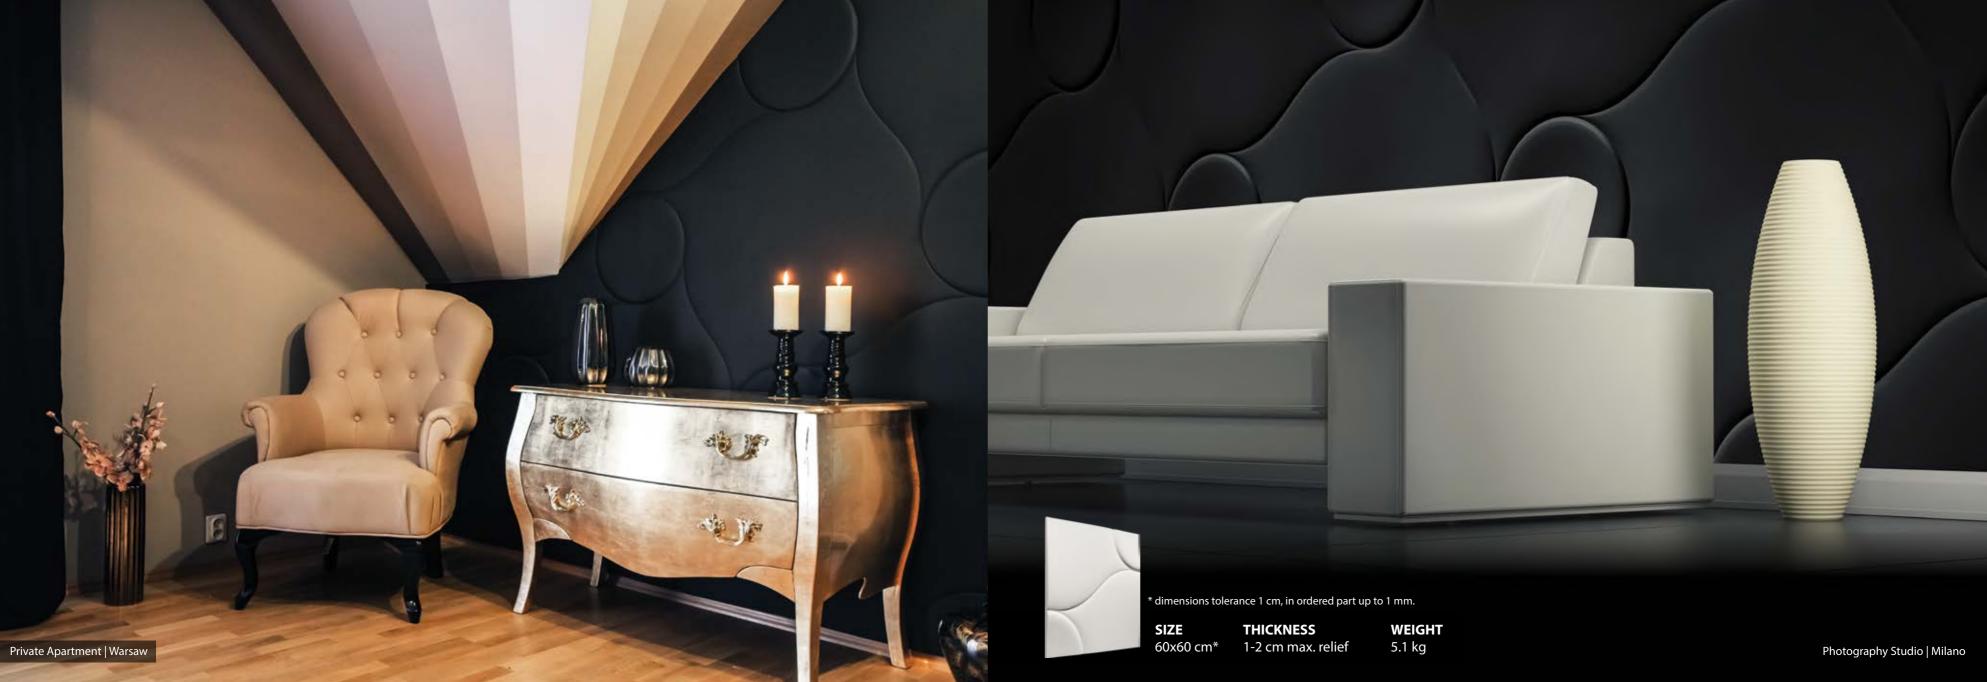

# CURVES | MODEL 01

#### DECORATIVE PANEL

sions tolerance 1 cm, in ordered part up to 1 mm.

SIZETHICKNESSWEIGHT60x60 cm\*1-3.5 cm max. relief6.5 kg

Design Showroom | New York