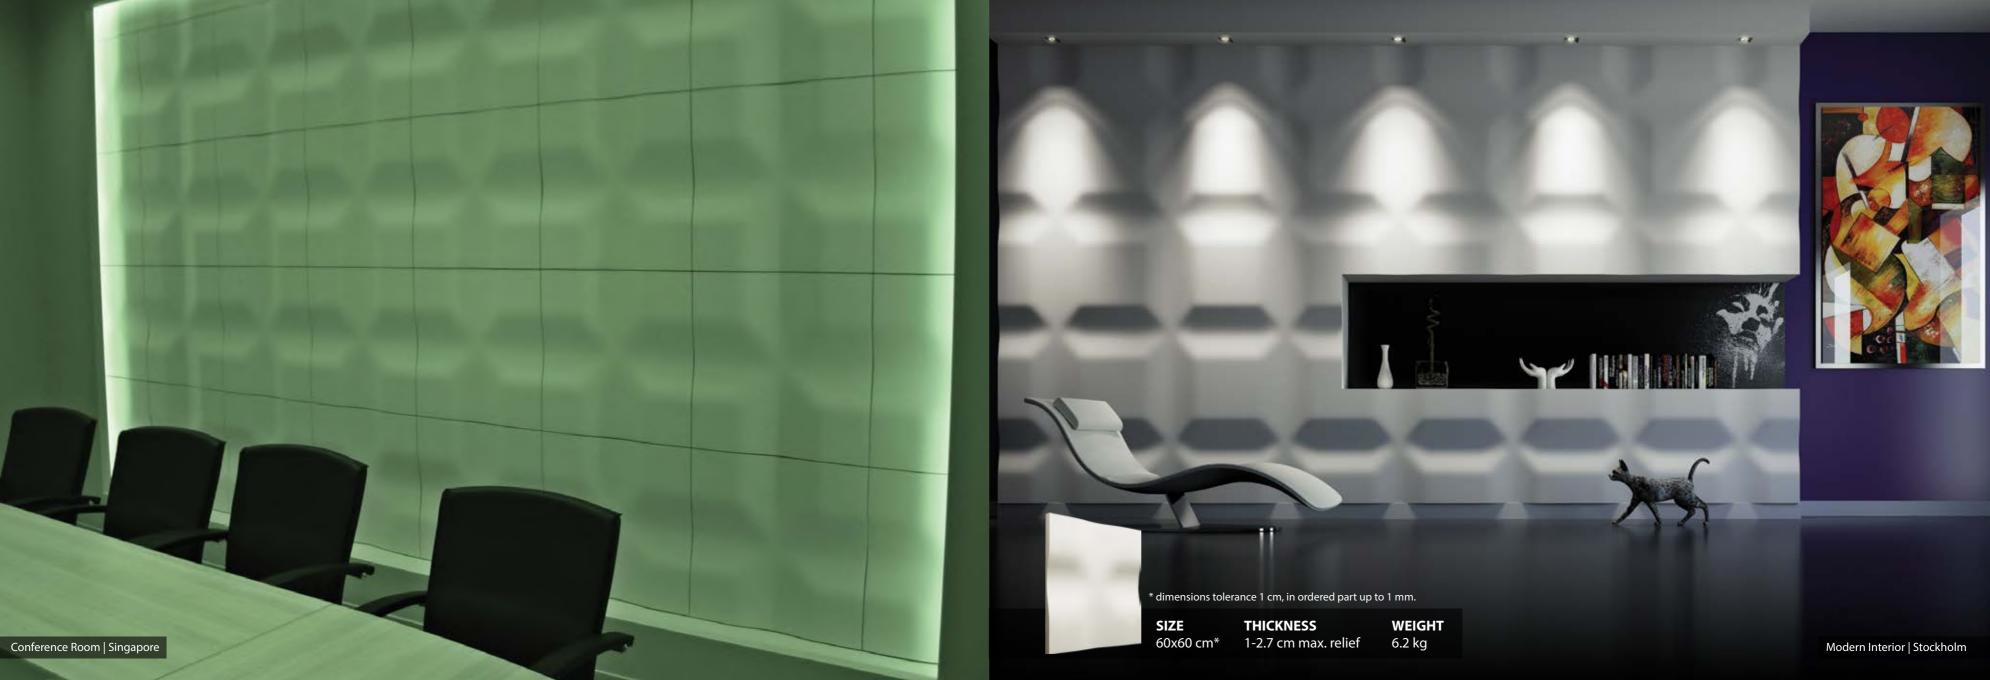

e delight.



Interiors that reflect your style

www.loftsystem.com

### ILLUSION | MODEL

## **DECORATIVE WALL PANELS COLLECTION** Creative play with form, colour and light



# CURVES | MODEL 01

### REALISATIONS





#### DECORATIVE PANEL

sions tolerance 1 cm, in ordered part up to 1 mm.

SIZETHICKNESSWEIGHT60x60 cm\*1-3.5 cm max. relief6.5 kg

Design Showroom | New York

# BUTTONS | MODEL 02

### REALISATIONS



# TWIST | MODEL 03

### REALISATIONS



# ELLIPSE | MODEL 04

## REALISATIONS



# ROUND & SQUARE | MODEL 05

REALISATIONS



# DOUBLE SQUARE | MODEL 06

#### REALISATIONS



#### DECORATIVE PANEL

\* dimensions tolerance 1 cm. in ordered part up to 1 mm.

SIZETHICKNESSWEIGHT60x60 cm\*1.6-3 cm max. relief7.4 kg

Bedroom | Warsaw

# CHOCOLATE BAR | MODEL 07

#### REALISATIONS



# BLOSSOM | MODEL 08

REALISATIONS



# DECORATIVE PANEL

dimensions tolerance 1 cm, in ordered part up to 1 mm.

SIZETHICKNESSWEIGHT60x60 cm\*1-2.4 cm max. relief6.3 kg

# DIAMONDS | MODEL 09

## REALISATIONS



### DECORATIVE PANEL

\* dimensions tolerance 1 cm, in ordered part up to 1 mm.

THICKNESSWEIGHTcm\*1-2 cm max. relief6 kg

Photo Shoot | Paris

# OPTIC | MODEL 10

#### REALISATIONS



#### DECORATIVE PANEL



dimensions tolerance 1 cm, in ordered part up to 1 mm.

SIZETHICKNESSWEIGHT60x60 cm\*0.7-1.7 cm max. relief4.5 kg

soundwave

City Fitness Rzeszow

# SPEAKER | MODEL 11

### REALISATIONS



### DECORATIVE PANEL

\* dimensions tolerance 1 cm, in ordered part up to 1 mm.

SIZETHICKNESS60x60 cm\*3 cm max. relief

**WEIGHT** 7.3 kg

Recording Studio | Munchen

# RUFFLES | MOD