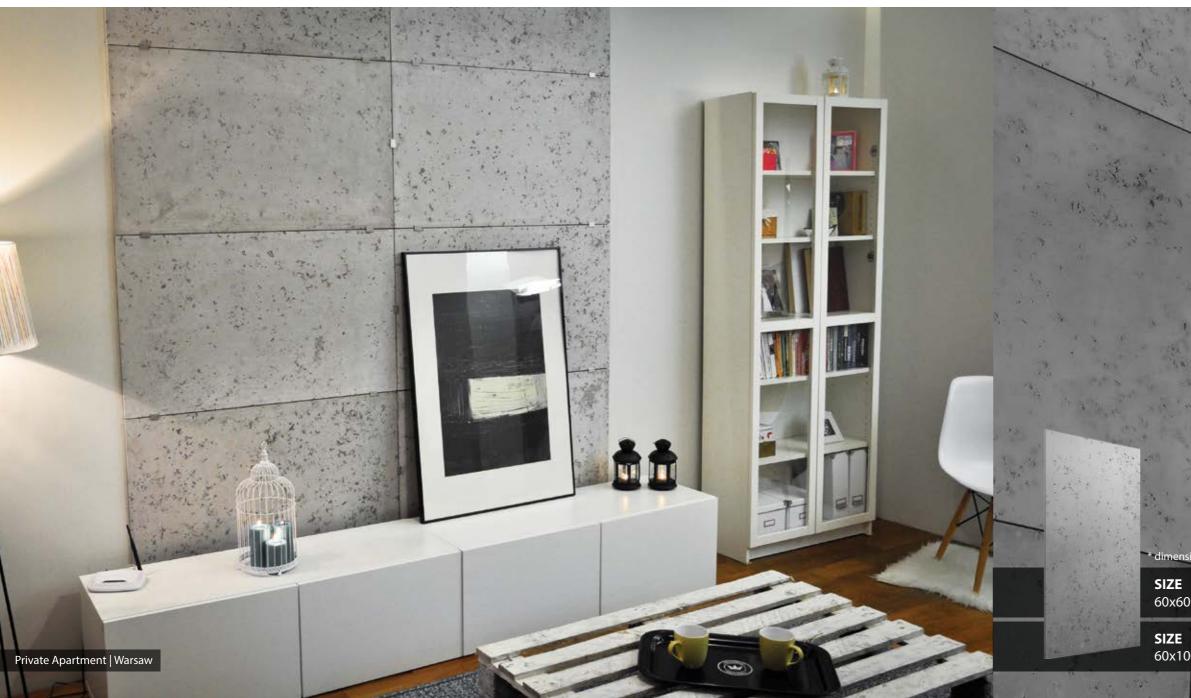

#### DECORATIVE PANEL

\* dimensions tolerance 1 cm, in ordered part up to 1 mm.

| ) cm*  | THICKNESS<br>1.8 cm | <b>WEIGHT</b><br>6 kg  |  |
|--------|---------------------|------------------------|--|
| )0 cm* | THICKNESS<br>1.8 cm | <b>WEIGHT</b><br>10 kg |  |