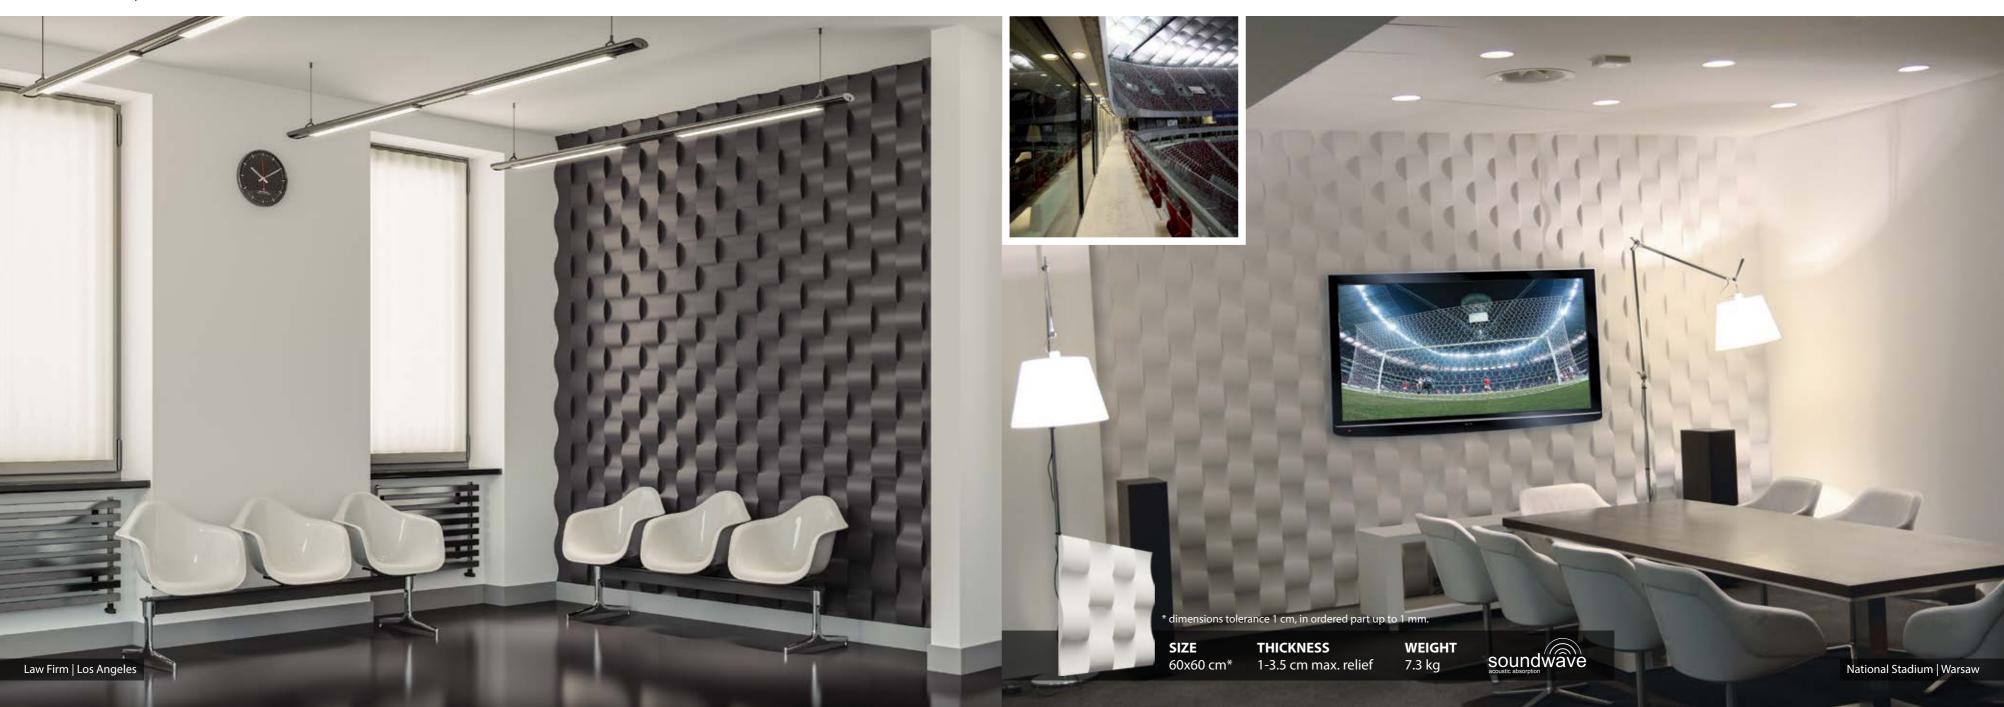

into piece of art. It is a perfect idea for everyone who admires good style.



Loft Design System is a story about how the idea of Italian designers changes into something that creates space in different dimension – third dimension. All of that is served in a beautiful and hypnotizing form which makes spending time in the interiors a true delight.



Interiors that reflect your style

www.loftsystem.com

### ILLUSION | MODEL

## **DECORATIVE WALL PANELS COLLECTION** Creative play with form, colour and light



# CURVES | MODEL 01

### REALISATIONS





#### DECORATIVE PANEL

sions tolerance 1 cm, in ordered part up to 1 mm.

SIZETHICKNESSWEIGHT60x60 cm\*1-3.5 cm max. relief6.5 kg

Design Showroom | New York

# BUTTONS | MODEL 02

### REALISATIONS



# TWIST | MODEL 03

### REALISATIONS



# ELLIPSE | MODEL 04

## REALISATIONS



# ROUND & SQUARE | MODEL 05

REALISATIONS



# DOUBLE SQUARE | MODEL 06

#### REALISATIONS



#### DECORATIVE PANEL

\* dimensions tolerance 1 cm. in ordered part up to 1 mm.

SIZETHICKNESSWEIGHT60x60 cm\*1.6-3 cm max. relief7.4 kg

Bedroom | Warsaw

# CHOCOLATE BAR | MODEL 07

#### REALISATIONS



# BLOSSOM | MODEL 08

REALISATIONS



# DECORATIVE PANEL

dimensions tolerance 1 cm, in ordered part up to 1 mm.

SIZETHICKNESSWEIGHT60x60 cm\*1-2.4 cm max. relief6.3 kg

# DIAMONDS | MODEL 09

## REALISATIONS



### DECORATIVE PANEL

\* dimensions tolerance 1 cm, in ordered part up to 1 mm.

THICKNESSWEIGHTcm\*1-2 cm max. relief6 kg

Photo Shoot | Paris

# OPTIC | MODEL 10

#### REALISATIONS



#### DECORATIVE PANEL



dimensions tolerance 1 cm, in ord