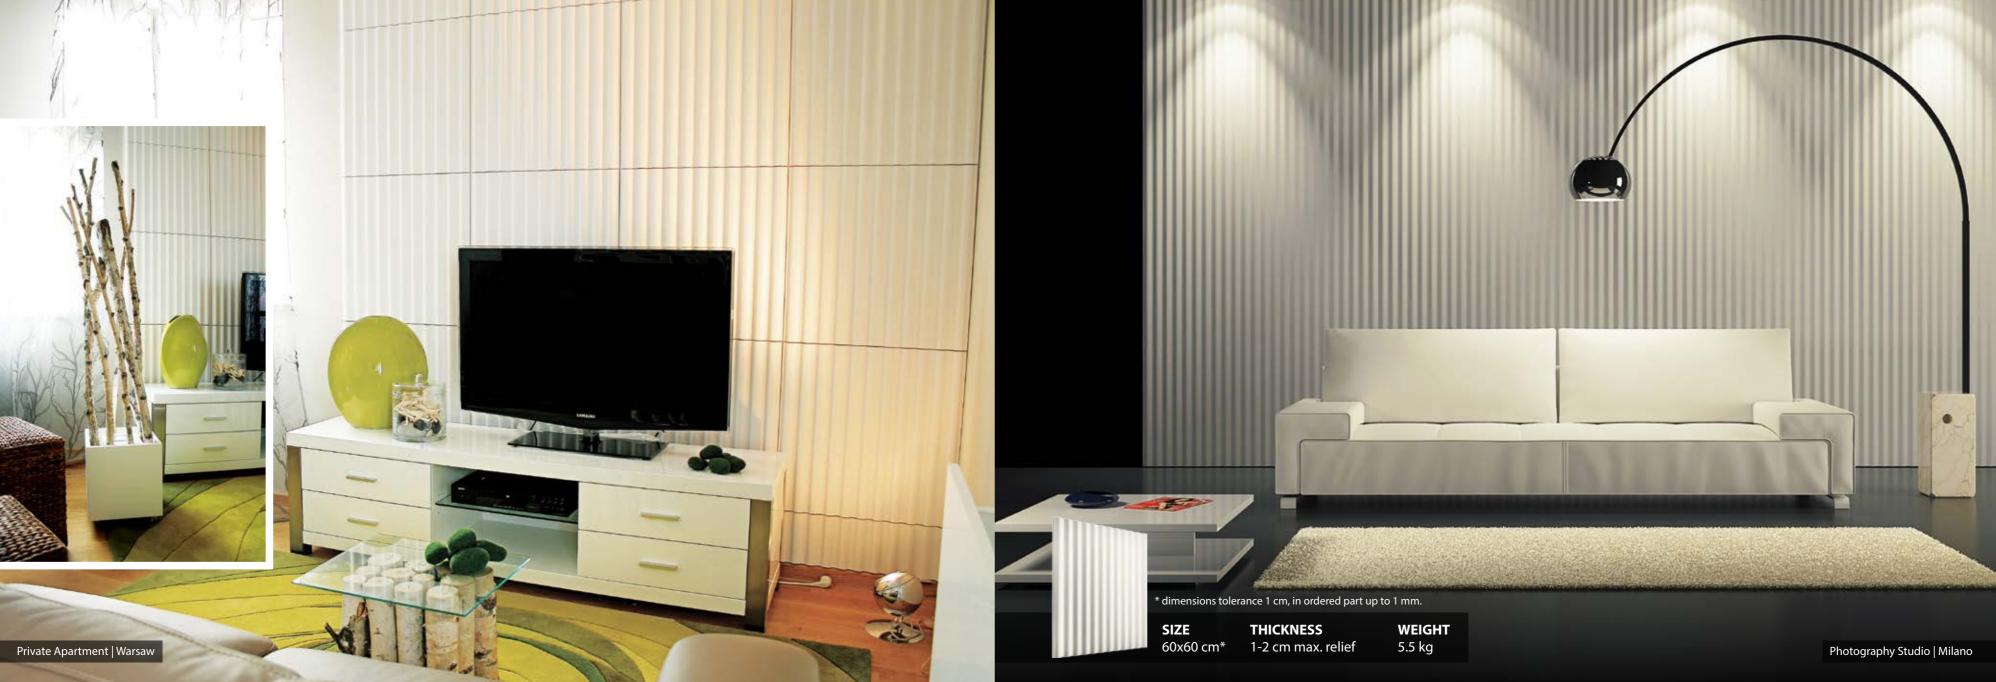

# CURVES | MODEL 01

### REALISATIONS

#### DECORATIVE PANEL

\* dimensions tolerance 1 cm, in ordered part up to 1 mm.

SIZETHICKNESSWEIGHT57x100 cm\*0.5-2.8 cm max. relief8 kg

Photography Studio | Milano