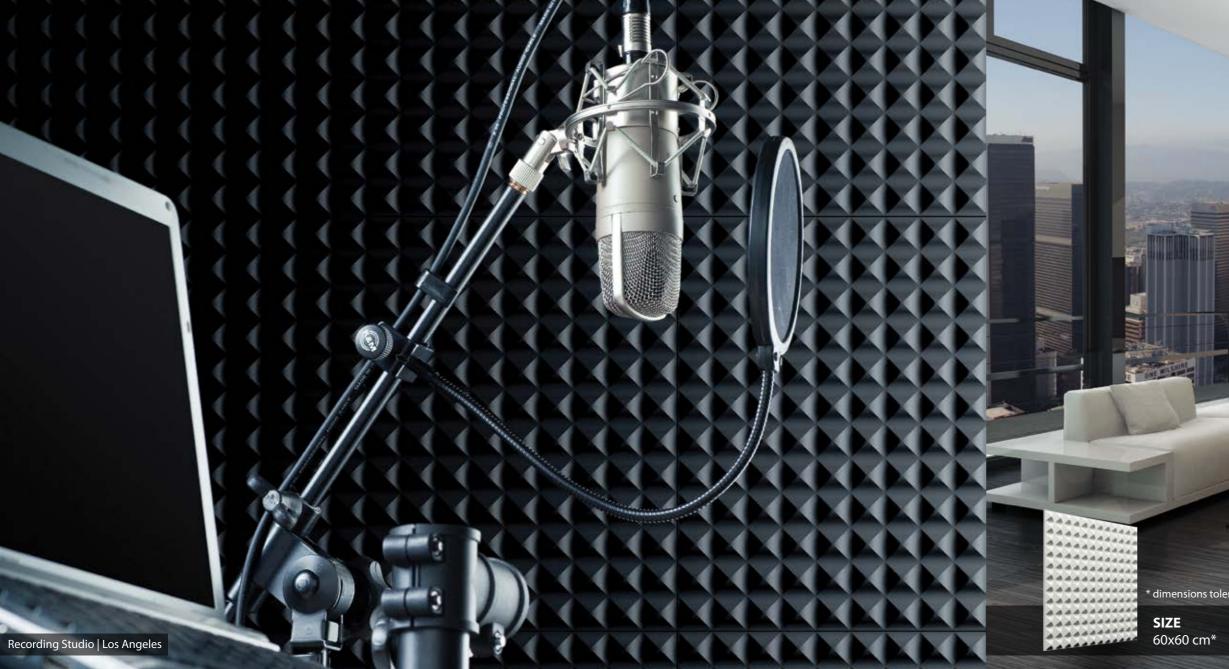

#### DECORATIVE PANEL

------ Andrew AN MANA MANA MAN \* dimensions tolerance 1 cm, in ordered part up to 1 mm.

THICKNESS 1-2 cm max. relief WEIGHT 5 kg

soundwave

Hotel Apartment | Los Angeles