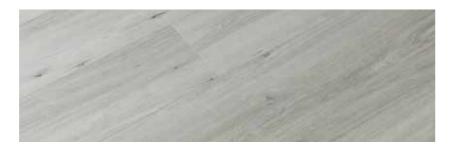

### HORIZON

2175 x 243 x 8 mm Class 32 AC4 4V Megaloc Oiled look

### HORIZON

2175 x 243 x 8 mm | Class 32 | AC4 | 4V | Megaloc | Oiled look | 6 planks per box = 3,171 sqm | 42 boxes per pallet = 133,182 sqm

| Natal

| Teresina

| Limeira

| Suzano

| Diadema

| Betim