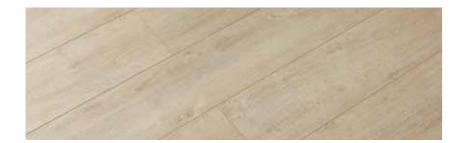

## DYNAMIC

2175 x 243 x 8 mm Class 32 AC4 4V Megaloc Authentic wood look (E.I.R.)

2175 x 243 x 8 mm | Class 32 | AC4 | 4V | Megaloc | Authentic wood look (E.I.R.) | 4 planks per box = 2,114 sqm | 42 boxes per pallet = 88,788 sqm

|| Chiaro Oak

|| Grigio Oak

|| Alpin Oak

|| Nero Oak

|| Ivory Oak

|| Nature Oak

|| Kandis Oak

32961 | Anthracite Oak