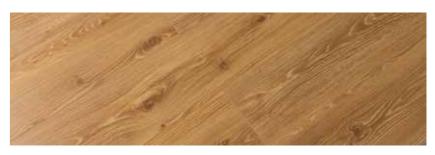

## DYNAMIC

2175 x 243 x 8 mm Class 32 AC4 4V Megaloc Authentic wood look (E.I.R.)

2175 x 243 x 8 mm | Class 32 | AC4 | 4V | Megaloc | Authentic wood look (E.I.R.) | 4 planks per box = 2,114 sqm | 42 boxes per pallet = 88,788 sqm

|| Chiaro Oak

|| Grigio Oak

|| Alpin Oak

|| Nero Oak

|| Ivory Oak

|| Nature Oak

|| Kandis Oak

32961 | Anthracite Oak