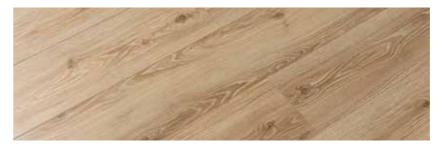

### HORIZON

2175 x 243 x 8 mm Class 32 AC4 4V Megaloc Oiled look

### HORIZON

2175 x 243 x 8 mm | Class 32 | AC4 | 4V | Megaloc | Oiled look | 6 planks per box = 3,171 sqm | 42 boxes per pallet = 133,182 sqm

| Natal

| Teresina

| Limeira

| Suzano

| Diadema

| Betim