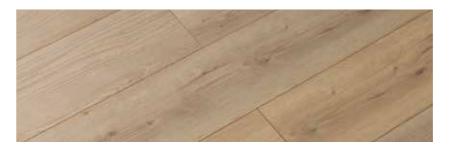

## DYNAMIC

2175 x 243 x 8 mm Class 32 AC4 4V Megaloc Authentic wood look (E.I.R.)

2175 x 243 x 8 mm | Class 32 | AC4 | 4V | Megaloc | Authentic wood look (E.I.R.) | 4 planks per box = 2,114 sqm | 42 boxes per pallet = 88,788 sqm

|| Chiaro Oak

|| Grigio Oak

|| Alpin Oak

|| Nero Oak

|| Ivory Oak

|| Nature Oak

|| Kandis Oak

32961 | Anthracite Oak