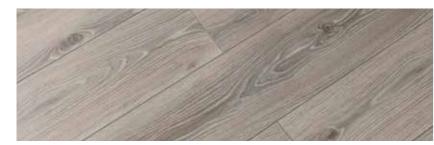

## DYNAMIC

2175 x 243 x 8 mm Class 32 AC4 4V Megaloc Authentic wood look (E.I.R.)

2175 x 243 x 8 mm | Class 32 | AC4 | 4V | Megaloc | Authentic wood look (E.I.R.) | 4 planks per box = 2,114 sqm | 42 boxes per pallet = 88,788 sqm

|| Chiaro Oak

|| Grigio Oak

|| Alpin Oak

|| Nero Oak

|| Ivory Oak

|| Nature Oak

|| Kandis Oak

32961 | Anthracite Oak