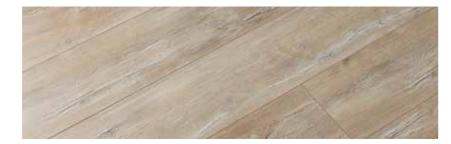

## AUTHENTIC

2175 x 243 x 12 mm Class 33 AC5 4V Megaloc Authentic wood look (E.I.R.)

# AUTHENTIC 2175 x 243 x 12 mm | Class 33 | AC5 | 4V | Megaloc | Authentic wood look (E.I.R.) | 3 planks per box = 1,586 sqm | 42 boxes per pallet = 66,612 sqm

**47580** ||| Marituba

47571 ||| Sobral

47566 ||| Maraba