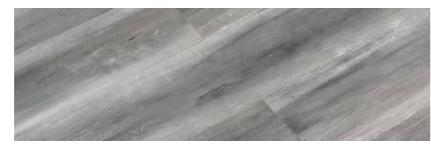

### HORIZON

2175 x 243 x 8 mm | Class 32 | AC4 | 4V | Megaloc | Oiled look | 6 planks per box = 3,171 sqm | 42 boxes per pallet = 133,182 sqm

| Natal

| Teresina

| Limeira

| Suzano

| Diadema

| Betim

| Santos

| Campinas