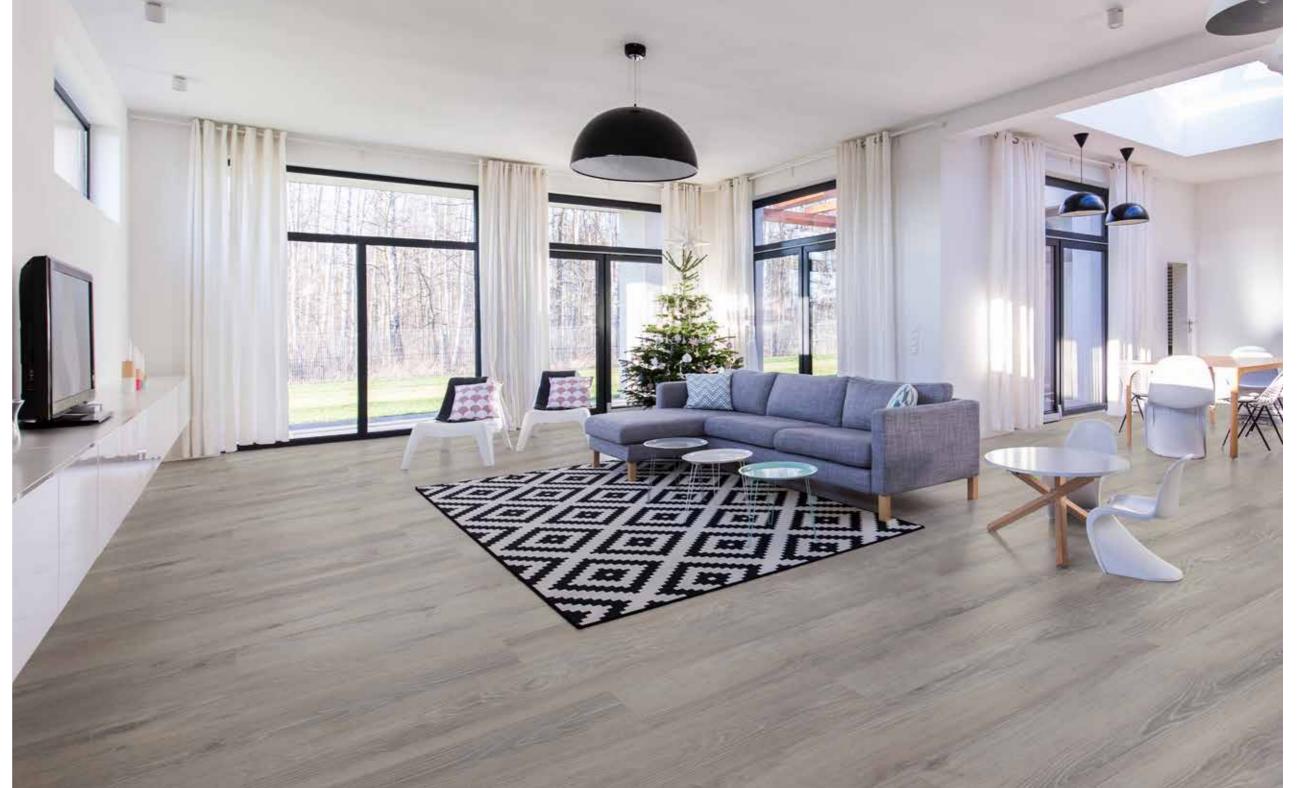

t is beneath you.



### HORIZON

2175 x 243 x 8 mm Class 32 AC4 4V Megaloc Oiled look



### HORIZON

2175 x 243 x 8 mm | Class 32 | AC4 | 4V | Megaloc | Oiled look | 6 planks per box = 3,171 sqm | 42 boxes per pallet = 133,182 sqm



| Natal



| Teresina



| Limeira



| Suzano



| Diadema



| Betim



| Santos



| Campinas



## DYNAMIC

2175 x 243 x 8 mm Class 32 AC4 4V Megaloc Authentic wood look (E.I.R.)



2175 x 243 x 8 mm | Class 32 | AC4 | 4V | Megaloc | Authentic wood look (E.I.R.) | 4 planks per box = 2,114 sqm | 42 boxes per pallet = 88,788 sqm



|| Chiaro Oak



|| Grigio Oak



|| Alpin Oak



|| Nero Oak



|| Ivory Oak



|| Nature Oak



|| Kandis Oak



32961 | Anthracite Oak



## AUTHENTIC

2175 x 243 x 12 mm Class 33 AC5 4V Megaloc Authentic wood look (E.I.R.)



# AUTHENTIC 2175 x 243 x 12 mm | Class 33 | AC5 | 4V | Megaloc | Authentic wood look (E.I.R.) | 3 planks per box = 1,586 sqm | 42 boxes per pallet = 66,612 sqm



**47580** ||| Marituba



47571 ||| Sobral



47566 ||| Maraba



**47569** ||| Itabuna



47573 ||| Timon



**47579** ||| Colatina



47575 || Barcarena



47574 ||| Barreiras



**47570** ||| Alvorada



**47576** ||| Jandira



CLASSEN GROUP Werner-von-Siemens-Straße 18-20 D-56759 Kaisersesch

www.classen.de

Classen reserves the right to amend the specifications, colours and dimensions of any product without prior warning. All colours of the products shown may vary from reality.