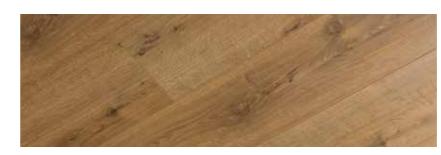

## AUTHENTIC

2175 x 243 x 12 mm Class 33 AC5 4V Megaloc Authentic wood look (E.I.R.)

# AUTHENTIC 2175 x 243 x 12 mm | Class 33 | AC5 | 4V | Megaloc | Authentic wood look (E.I.R.) | 3 planks per box = 1,586 sqm | 42 boxes per pallet = 66,612 sqm

**47580** ||| Marituba

47571 ||| Sobral

47566 ||| Maraba

**47569** ||| Itabuna

47573 ||| Timon

**47579** ||| Colatina

47575 || Barcarena

47574 ||| Barreiras

**47570** ||| Alvorada

**47576** ||| Jandira

CLASSEN GROUP Werner-von-Siemens-Straße 18-20 D-56759 Kaisersesch