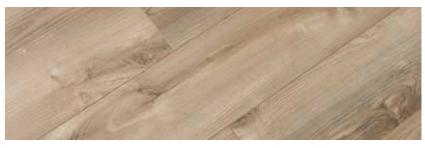

### HORIZON

2175 x 243 x 8 mm | Class 32 | AC4 | 4V | Megaloc | Oiled look | 6 planks per box = 3,171 sqm | 42 boxes per pallet = 133,182 sqm

| Natal

| Teresina

| Limeira

| Suzano

| Diadema

| Betim

| Santos

| Campinas