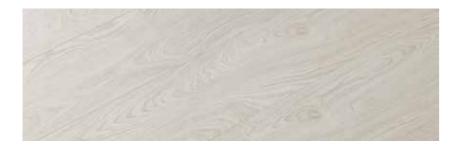

### HORIZON

2175 x 243 x 8 mm Class 32 AC4 4V Megaloc Oiled look

### HORIZON

2175 x 243 x 8 mm | Class 32 | AC4 | 4V | Megaloc | Oiled look | 6 planks per box = 3,171 sqm | 42 boxes per pallet = 133,182 sqm

| Natal

| Teresina

| Limeira

| Suzano

| Diadema

| Betim