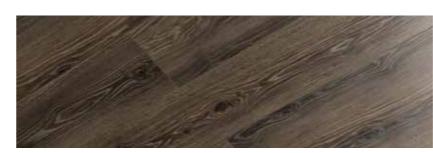

## AUTHENTIC

2175 x 243 x 12 mm Class 33 AC5 4V Megaloc Authentic wood look (E.I.R.)

# AUTHENTIC 2175 x 243 x 12 mm | Class 33 | AC5 | 4V | Megaloc | Authentic wood look (E.I.R.) | 3 planks per box = 1,586 sqm | 42 boxes per pallet = 66,612 sqm

**47580** ||| Marituba

47571 ||| Sobral

47566 ||| Maraba

**47569** ||| Itabuna

47573 ||| Timon

**47579** ||| Colatina

47575 || Barcarena

47574 ||| Barreiras

**47570** ||| Alvorada

**47576** ||| Jandira

CLASSEN GROUP Werner-von-Siemens-Straße 18-20 D-56759 Kaisersesch