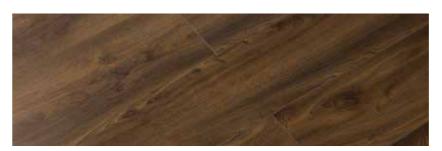

## AUTHENTIC

2175 x 243 x 12 mm Class 33 AC5 4V Megaloc Authentic wood look (E.I.R.)

# AUTHENTIC 2175 x 243 x 12 mm | Class 33 | AC5 | 4V | Megaloc | Authentic wood look (E.I.R.) | 3 planks per box = 1,586 sqm | 42 boxes per pallet = 66,612 sqm

**47580** ||| Marituba

47571 ||| Sobral

47566 ||| Maraba