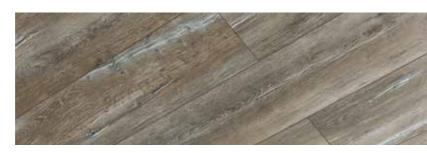

# AUTHENTIC 2175 x 243 x 12 mm | Class 33 | AC5 | 4V | Megaloc | Authentic wood look (E.I.R.) | 3 planks per box = 1,586 sqm | 42 boxes per pallet = 66,612 sqm

**47580** ||| Marituba

47571 ||| Sobral

47566 ||| Maraba

**47569** ||| Itabuna

47573 ||| Timon

**47579** ||| Colatina

47575 || Barcarena

47574 ||| Barreiras

**47570** ||| Alvorada

**47576** ||| Jandira

CLASSEN GROUP Werner-von-Siemens-Straße 18-20 D-56759 Kaisersesch